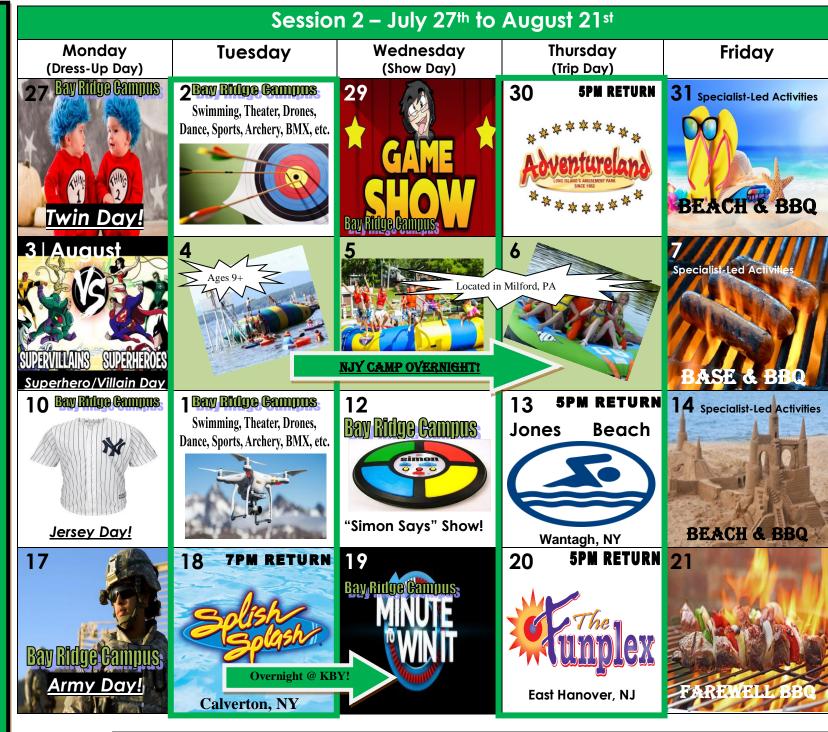

## Kings Bay Y Summer Day Camp

\*Camp Begins: 8:30AM \*Daily Departure: 9AM

Division 2 9-11 Years Old

Our Staff:
Division Leaders TBA

Suggested Daily Packing
List: Backpack, Towel,
Water Bottle, Sunscreen,
Hat, Socks, Sneakers, and
Bathing Suits for swim days
(Monday, Tuesday,
Wednesday, Friday, and all
water-based trips)

## Alternate Rain Day Schedule:

Movies, Bowling, Arcade, Museums, and Indoor Activities.

Please Don't Forget To Wear Camp T-Shirts on Trip Days!

\*\*On trips where we return late, bus transportation home will NOT be provided

\*\*Lunch & Snack will be provided.