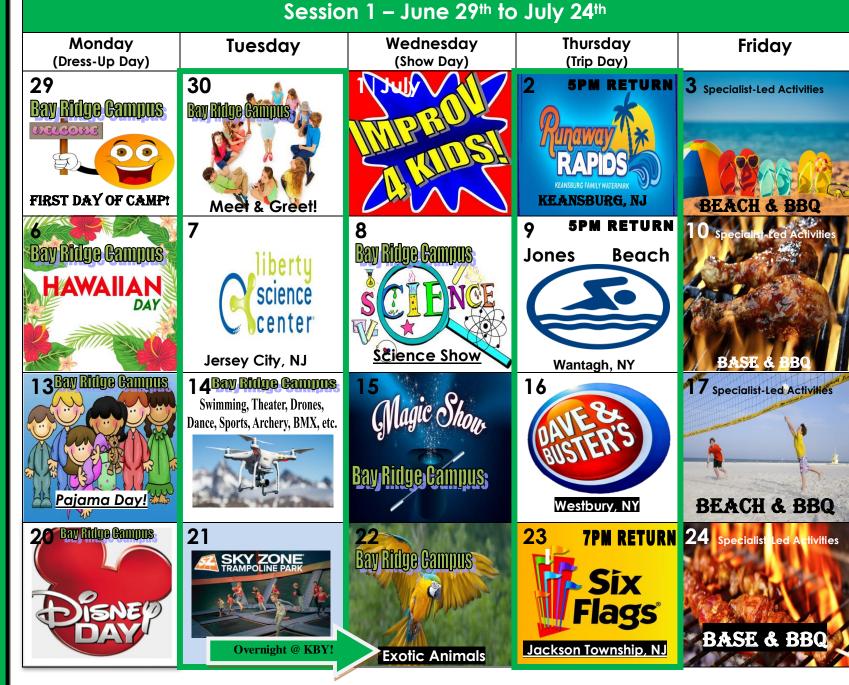

## Kings Bay Y Summer Day Camp

\*Camp Begins: 8:30AM \*Daily Departure: 9AM

Division 2 9-11 Years Old

Our Staff:
Division Leaders TBA

Suggested Daily Packing
List: Backpack, Towel,
Water Bottle, Sunscreen,
Hat, Socks, Sneakers, and
Bathing Suits for swim days
(Monday, Tuesday,
Wednesday, Friday, and all
water-based trips)

## Alternate Rain Day Schedule:

Movies, Bowling, Arcade, Museums, and Indoor Activities.

Please Don't Forget To Wear Camp T-Shirts on Trip Days!

\*\*On trips where we return late, bus transportation home will NOT be provided

\*\*Lunch & Snack will be provided.

\*\*Schedule is subject to change