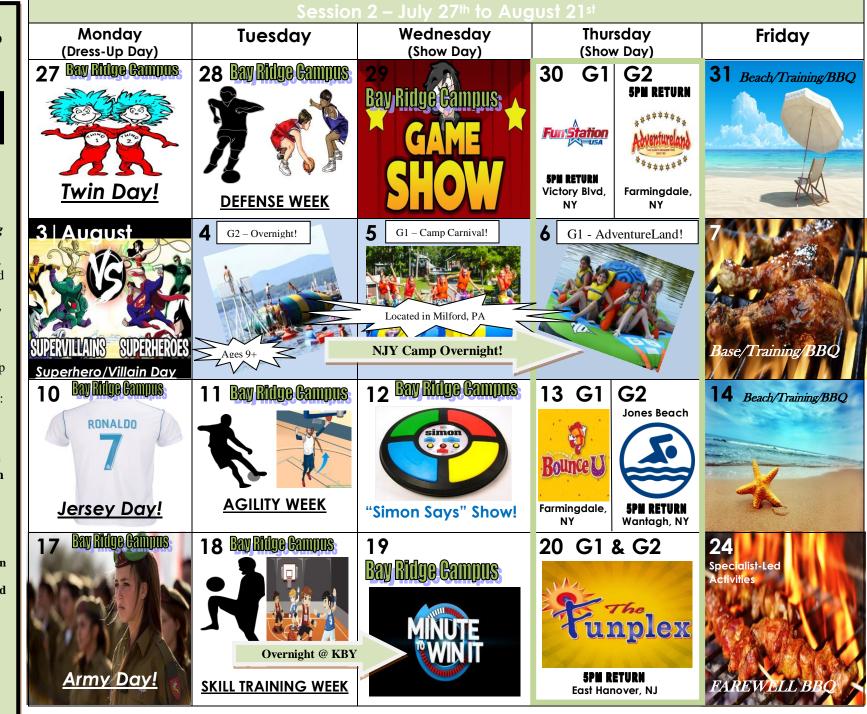

## Kings Bay Y Summer Day Camp

\*Camp Begins: 8:30AM \*Daily Departure: 9AM

Sports Camp 6-14 Years Old

## **Our Staff:**

**Division Leaders TBA** 

Suggested Daily Packing List: Backpack, Towel, Water Bottle, Sunscreen, Hat, Socks, Sneakers, and Bathing Suits for Swim Days (Monday, Tuesday, Wednesday, Friday, and all water-based trips)

This summer, sports camp will be separated into 2 groups (Trips will differ):

G1 – 6-8 year olds
G2 – 9-14 year olds

Please Don't Forget To Wear Camp T-Shirts on Trip Days!

\*\*Lunch & Snack will be provided.

\*\*On trips where we return late, bus transportation home will NOT be provided