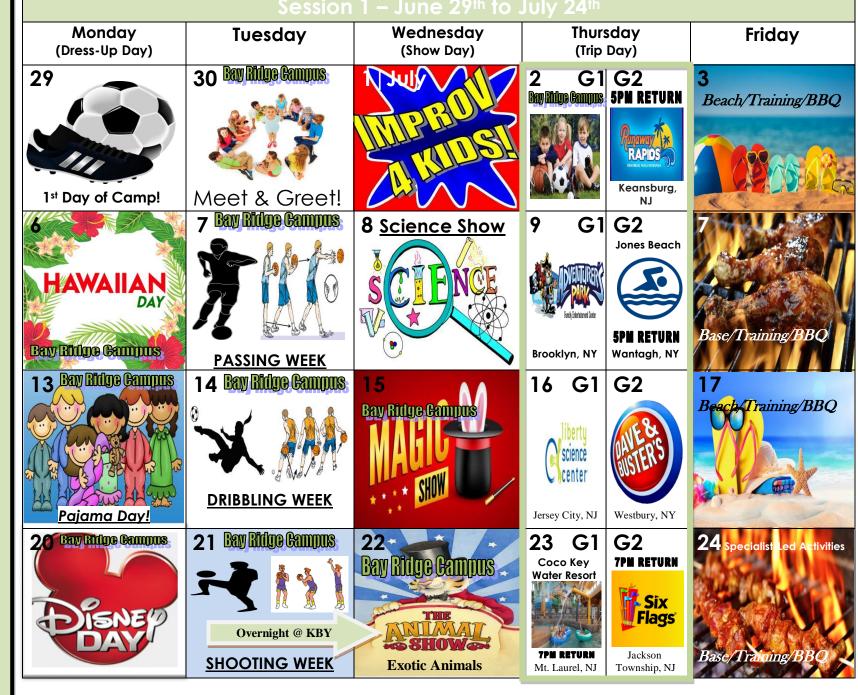

## Kings Bay Y Summer Day Camp

\*Camp Begins: 8:30AM \*Daily Departure: 9AM

Sports Camp 6-14 Years Old

**Our Staff:** 

**Division Leaders TBA** 

Suggested Daily Packing List: Backpack, Towel, Water Bottle, Sunscreen, Hat, Socks, Sneakers, and Bathing Suits for Swim Days (Monday, Tuesday, Wednesday, Friday, and all water-based trips)

This summer, sports camp will be separated into 2 groups (Trips will differ):

**G1 – 6-8 year olds G2 – 9-14 year olds** 

Please Don't Forget To Wear Camp T-Shirts on Trip Days!

\*\*Lunch & Snack will be provided.

\*\*On trips where we return late, bus transportation home will NOT be provided

\*\* Schedule is subject to change