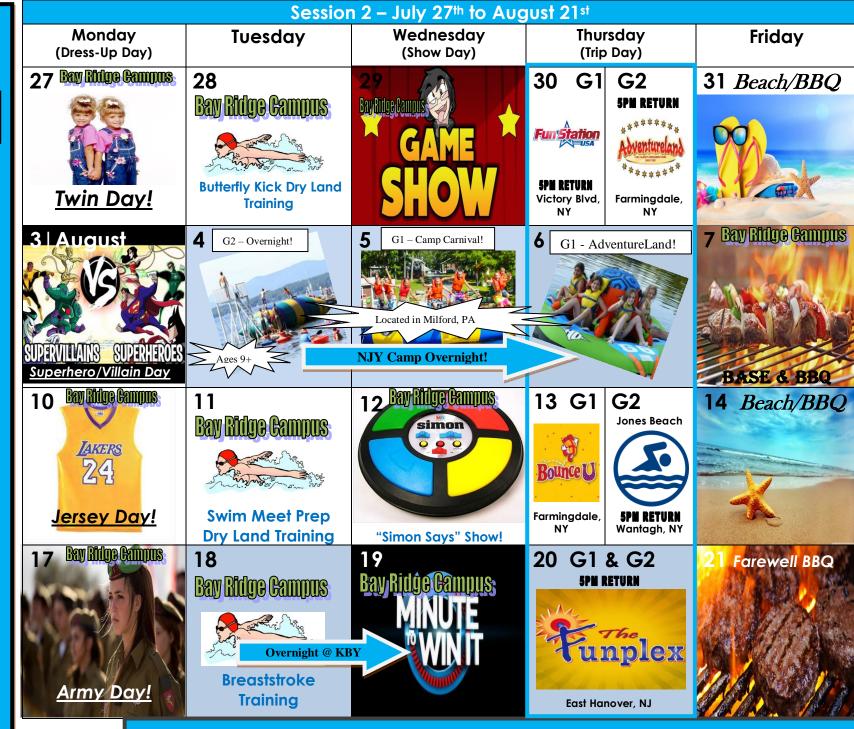

## Swim Camp 6-14 Years Old

Our Staff: Division Leaders TBA

Suggested Daily Packing List: Backpack, Towel, Water Bottle, Sunscreen, Hat, Socks, Sneakers, and Bathing Suits for Swim Days (Monday, Tuesday, Wednesday, Friday, and all water-based trips)

This summer, swim camp will be separated into 2 groups (Trips will differ):

G1 – 6-8 year olds

G2 – 9-14 year olds

Please Don't Forget To Wear Camp T-Shirts on Trip Days!

\*\*Snacks & Lunch will be provided.

\*\*On trips where we return late, bus transportation home will NOT be provided

\*\*There will be swim practice twice a day on all days other than trip days