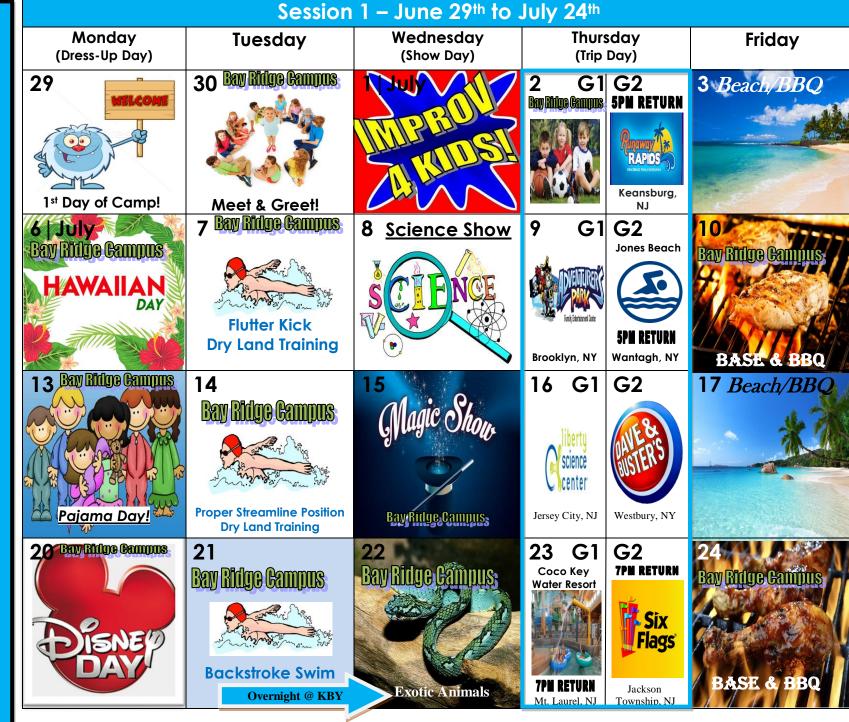

## Swim Camp 6-14 Years Old

Our Staff:
Division Leaders TBA

List: Backpack, Towel,
Water Bottle, Sunscreen,
Hat, Socks, Sneakers, and
Bathing Suits for Swim
Days (Monday, Tuesday,
Wednesday, Friday, and all
water-based trips)

This summer, swim camp will be separated into 2 groups (Trips will differ):

G1 – 6-8 year olds

G2 – 9-14 year olds

Please Don't Forget To Wear Camp T-Shirts on Trip Days!

\*\*Snacks & Lunch will be provided.

\*\*On trips where we return late, bus transportation home will NOT be provided

\*\*There will be swim practice twice a day on all days other than trip days